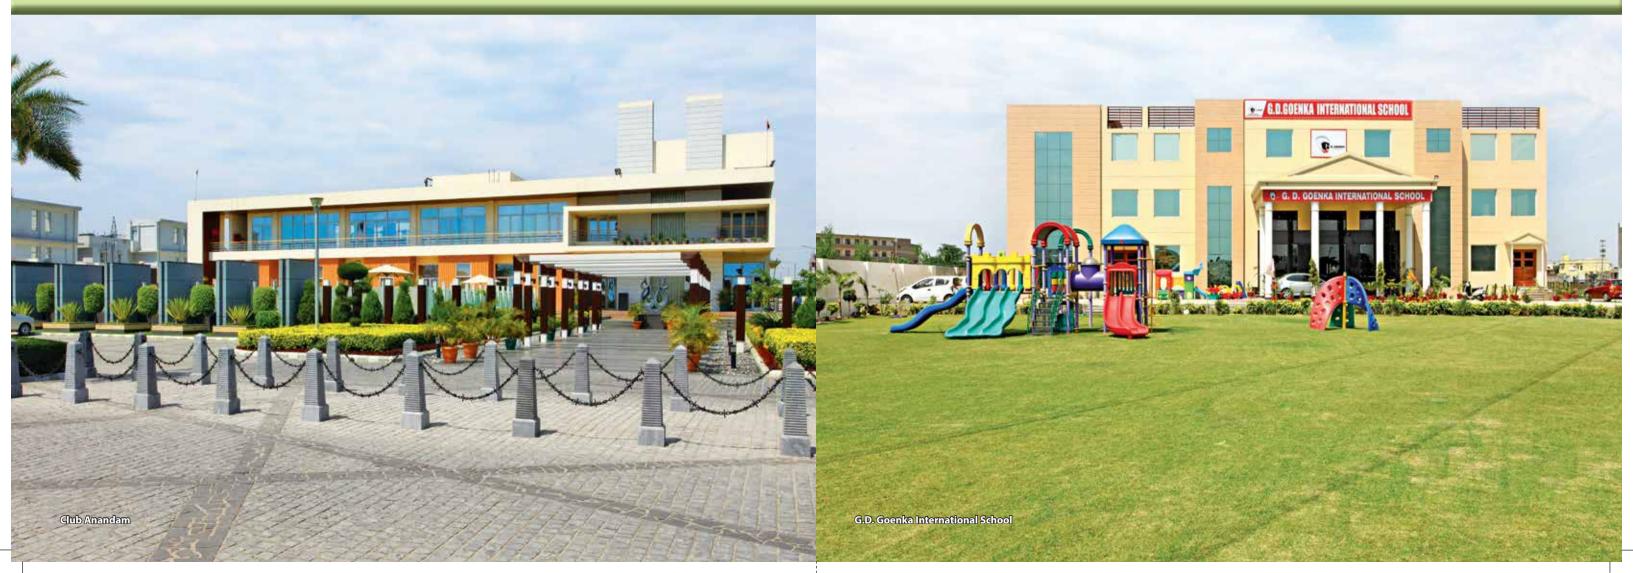

approximation \ to \ metric \ dimensions.$
- RERA carpet area includes area between the inner face of the outer wall of the unit.
- $\bullet$  Built-up area of the unit includes RERA carpet area, balcony area & external wall area.
- Internal dimensions may vary after finishing plaster/tiles etc.
- Some units may have different area including additional lawn/terrace area. Please check the
  area with marketing at the time of purchase.

### **Location Advantages:**

- Prime location on Nakodar Road
- Close to major residential areas of Jalandhar City
- All major educational institution and business areas nearby
- Various commercial projects coming in the vicinity comprising hotels, multiplexes and malls



NOTE: This map is indicative. Not to the scale.





Actual images of Eldeco Greens