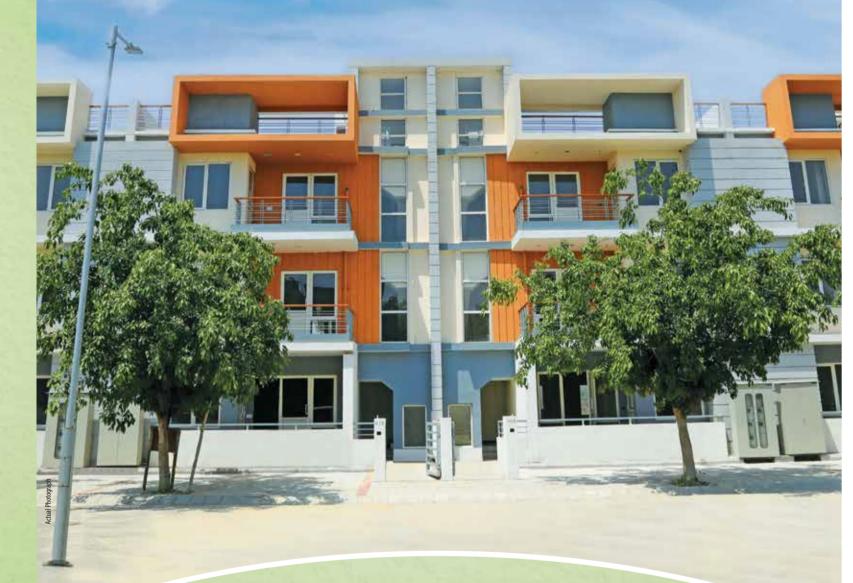

# ENJOY STRESS FREE LIFE WITH YOUR VERY OWN PERSONAL FLOOR

At Eldeco Greens, Nakodar Road, Jalandhar
RERA No. PBRERA- JAL 34-PR0023

## FLOOR PLAN 227 Sq.Yard Plot (189 Sq.Metres)

Ground Floor (GF): 3BR + D/D + 3T + Store RERA carpet area: 1024.91 sq. ft.

Other built-up areas: 316.99 sq. ft.
(Verandah/Bancony/Projections/Common)

External wall area: 78.34 sq. ft.

Total built-up area: 1420.24 sq. ft.

First Floor (FF): 3BR + D/D + 3T + Store RERA carpet area: 1024.91 sq. ft.

Other built-up areas: 290.66 sq. ft.
(Verandah/Bancony/Projections/Common)

External wall area: 78.33 sq. ft.

Total built-up area: 1393.90 sq. ft.

(Inclusive of common area)

(Inclusive of common area)

Second Floor (SF): 2BR + D/D + 2T RERA carpet area: 640.29 sq. ft. Other built-up areas: 167.5 sq. ft. (Verandah/Bancony/Projections/Common) External wall area: 62.24 sq. ft. Total built-up area: 870.03 sq. ft. (Inclusive of common area)