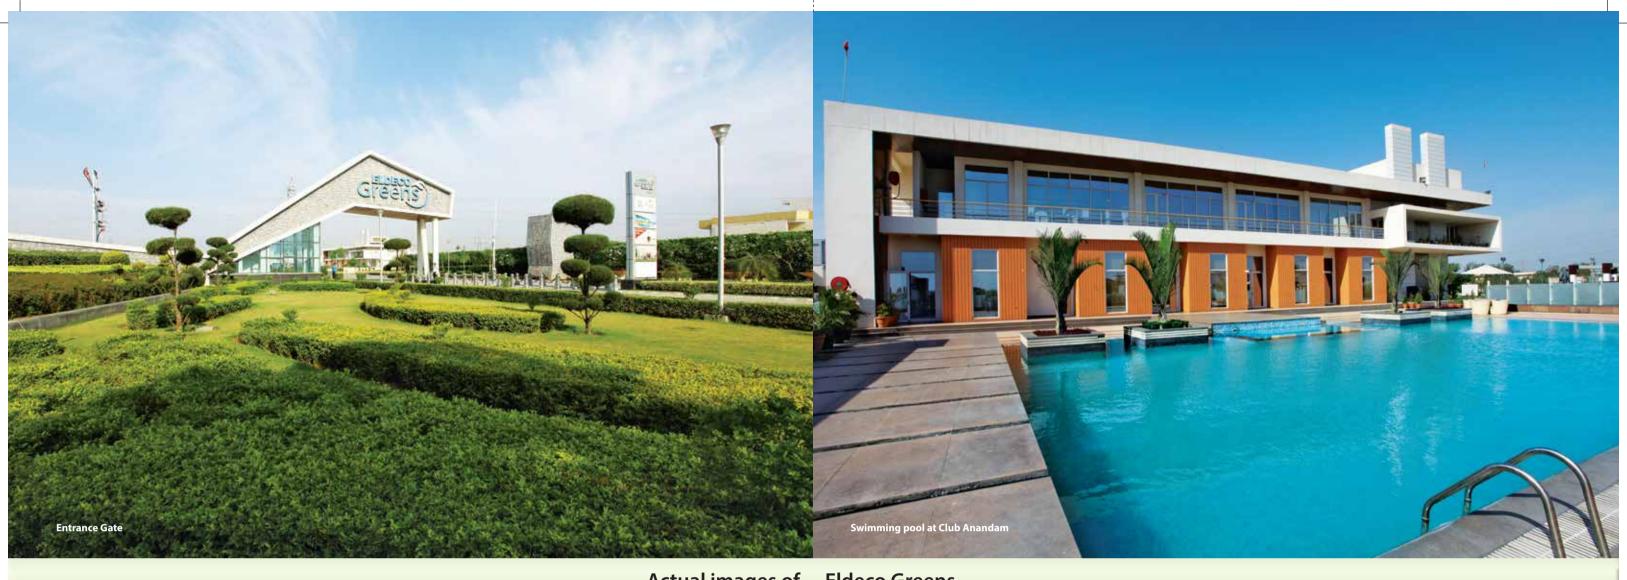

in \ feet/in ches \ are \ close \ approximation \ to \ metric \ dimensions.$
- RERA carpet area includes area between the inner face of the outer wall of the unit.
- $\bullet$  Built-up area of the unit includes RERA carpet area, balcony area & external wall area.
- Internal dimensions may vary after finishing plaster/tiles etc.
- Some units may have different area including additional lawn/terrace area. Please check the
  area with marketing at the time of purchase.

### **Location Advantages:**

- Prime location on Nakodar Road
- Close to major residential areas of Jalandhar City
- All major educational institution and business areas nearby
- Various commercial projects coming in the vicinity comprising hotels, multiplexes and malls



NOTE: This map is indicative. Not to the scale.





Actual images of Eldeco Greens