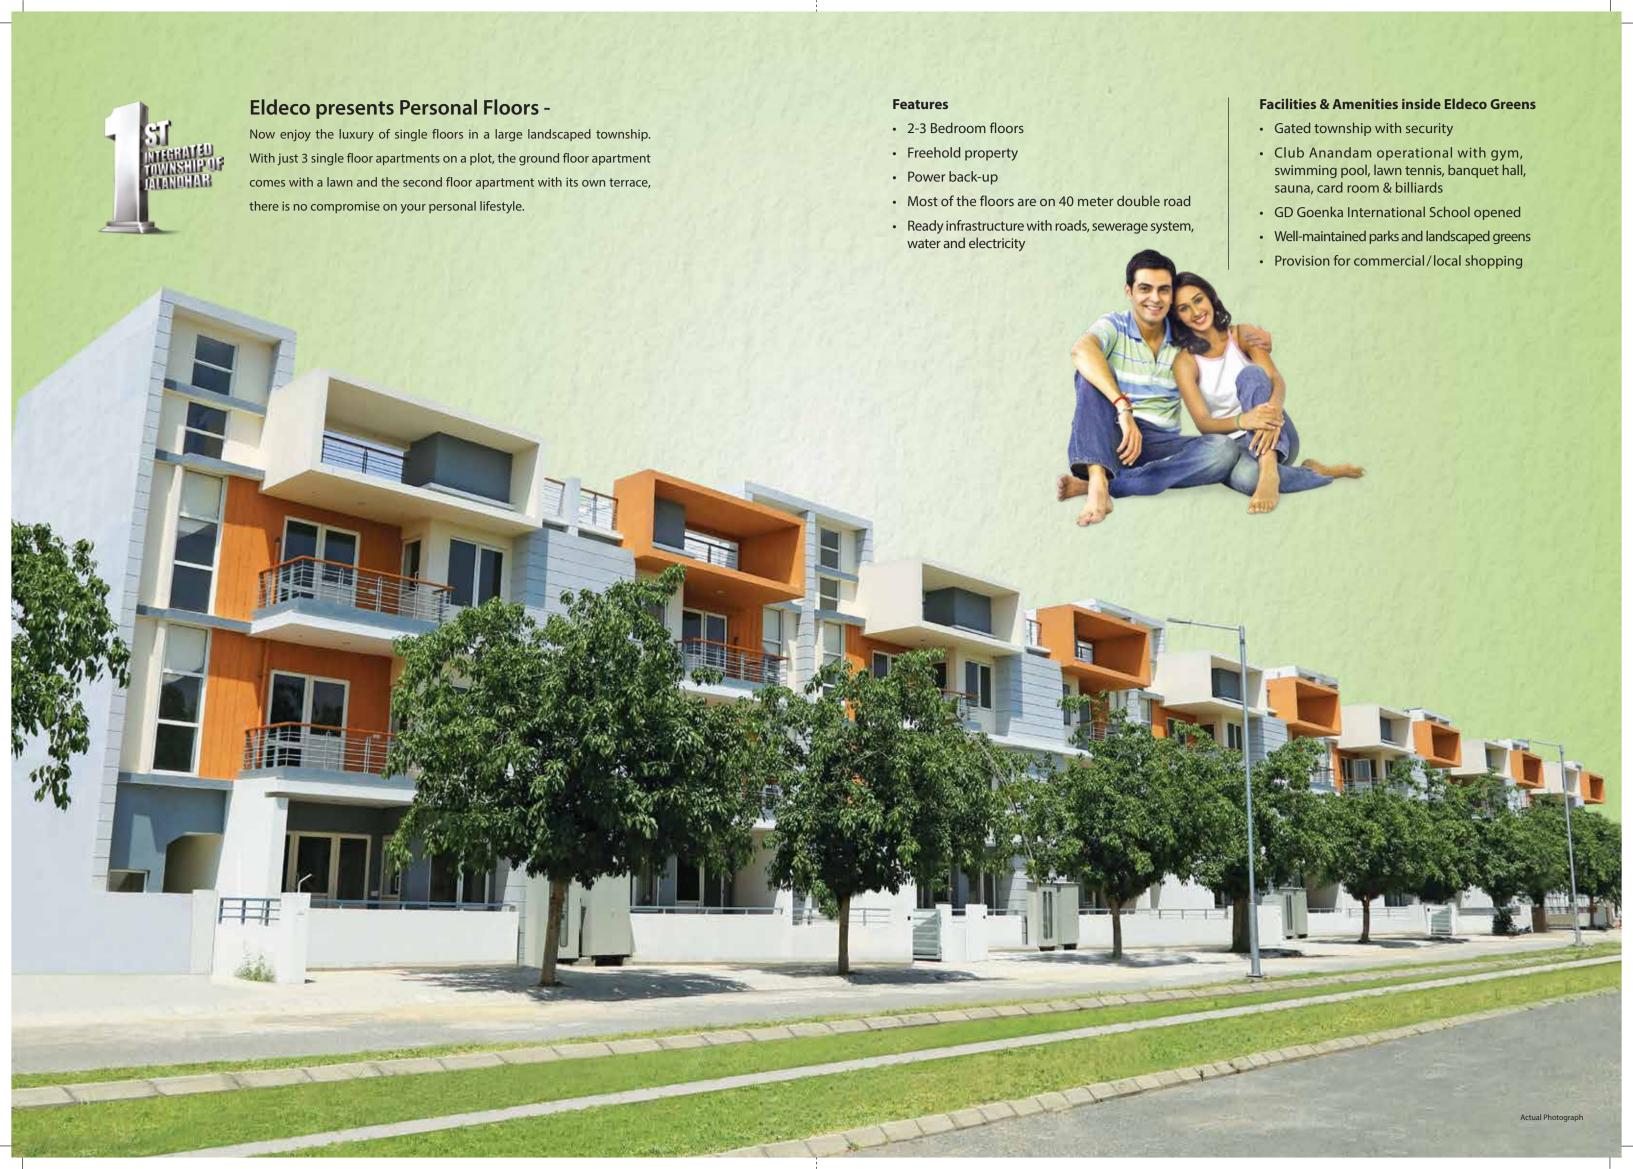

# ENJOY STRESS FREE LIFE WITH YOUR VERY OWN PERSONAL FLOOR

At Eldeco Greens, Nakodar Road, Jalandhar
RERA No. PBRERA- JAL 34-PR0023

## FLOOR PLAN 227 Sq.Yard Plot (189 Sq.Metres)

Ground Floor (GF): 3BR + D/D + 3T + Store RERA carpet area: 1024.91 sq. ft.

Other built-up areas: 316.99 sq. ft.
(Verandah/Bancony/Projections/Common)

External wall area: 78.34 sq. ft.

Total built-up area: 1420.24 sq. ft.

First Floor (FF): 3BR + D/D + 3T + Store RERA carpet area: 1024.91 sq. ft.

Other built-up areas: 290.66 sq. ft.
(Verandah/Bancony/Projections/Common)

External wall area: 78.33 sq. ft.

Total built-up area: 1393.90 sq. ft.

(Inclusive of common area)

(Inclusive of common area)

Second Floor (SF): 2BR + D/D + 2T RERA carpet area: 640.29 sq. ft. Other built-up areas: 167.5 sq. ft. (Verandah/Bancony/Projections/Common) External wall area: 62.24 sq. ft. Total built-up area: 870.03 sq. ft. (Inclusive of common area)

### **Location Advantages:**

- Prime location on Nakodar Road
- Close to major residential areas of Jalandhar City
- All major educational institution and business areas nearby
- Various commercial projects coming in the vicinity comprising hotels, multiplexes and malls