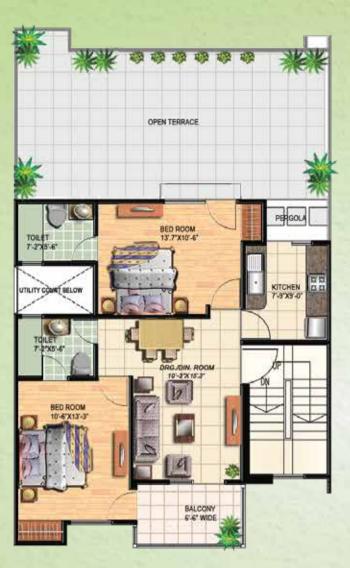

Total built-up area: 1393.90 sq. ft.

(Inclusive of common area)

(Inclusive of common area)

Second Floor (SF): 2BR + D/D + 2T RERA carpet area: 640.29 sq. ft. Other built-up areas: 167.5 sq. ft. (Verandah/Bancony/Projections/Common) External wall area: 62.24 sq. ft. Total built-up area: 870.03 sq. ft. (Inclusive of common area)