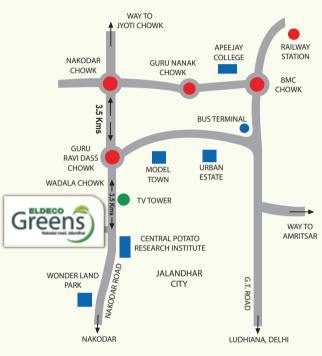

### **Location Advantages:**

- Prime location on Nakodar Road
- Close to major residential areas of Jalandhar City
- All major educational institution and business areas nearby
- Various commercial projects coming in the vicinity comprising hotels, multiplexes and malls

NOTE: This map is indicative. Not to the scale.

Actual images of Eldeco Greens