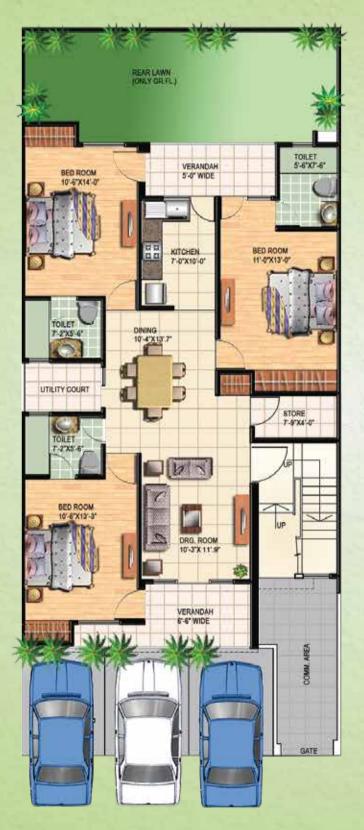

## FLOOR PLAN 227 Sq.Yard Plot (189 Sq.Metres)

Ground Floor (GF): 3BR + D/D + 3T + Store RERA carpet area: 1024.91 sq. ft.

Other built-up areas: 316.99 sq. ft.
(Verandah/Bancony/Projections/Common)

External wall area: 78.34 sq. ft.

Total built-up area: 1420.24 sq. ft.

First Floor (FF): 3BR + D/D + 3T + Store RERA carpet area: 1024.91 sq. ft.

Other built-up areas: 290.66 sq. ft.
(Verandah/Bancony/Projections/Common)

External wall area: 78.33 sq. ft.