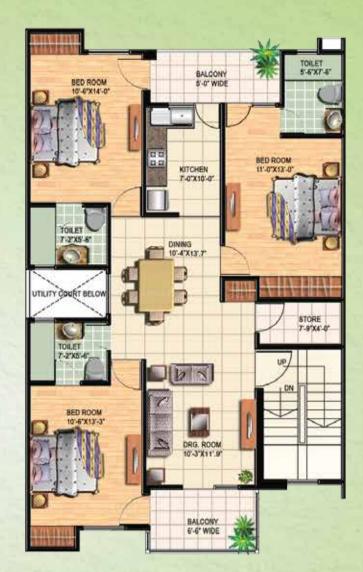

Total built-up area: 1420.24 sq. ft.

First Floor (FF): 3BR + D/D + 3T + Store RERA carpet area: 1024.91 sq. ft.

Other built-up areas: 290.66 sq. ft.
(Verandah/Bancony/Projections/Common)

External wall area: 78.33 sq. ft.

Total built-up area: 1393.90 sq. ft.

(Inclusive of common area)

(Inclusive of common area)

Second Floor (SF): 2BR + D/D + 2T RERA carpet area: 640.29 sq. ft. Other built-up areas: 167.5 sq. ft. (Verandah/Bancony/Projections/Common) External wall area: 62.24 sq. ft. Total built-up area: 870.03 sq. ft. (Inclusive of common area)